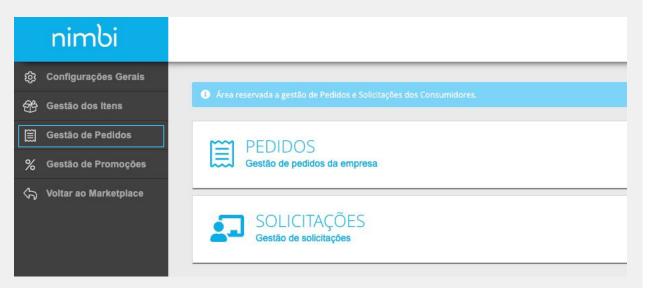

Nas <u>Configurações Gerais</u>, selecione <u>Gestão</u> de <u>Pedidos</u> na barra lateral esquerda

e então clique em Pedidos.

Dica (s)

Perfil de usuário para esta ação:

Fornecedor.

Na página <u>Pedidos</u> estará disponível todos os pedidos que seus clientes fizeram. Clique em <u>Filtros Avançados</u> se quiser filtrar a busca.