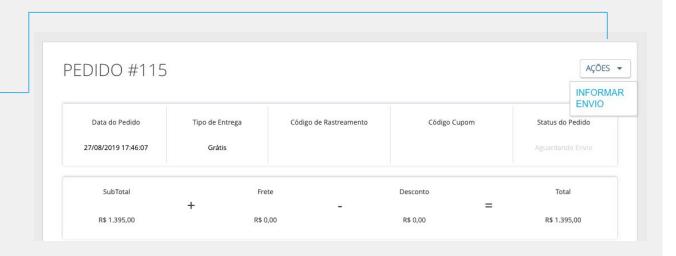

Dica (s)

Perfil de usuário para esta ação:

Fornecedor.

Para acessar mais informações do pedido, clique em cima de seu número.

Se desejar informar um envio, clique em AÇÕES > INFORMAR ENVIO.

Dica (s)

Perfil de usuário para esta ação: