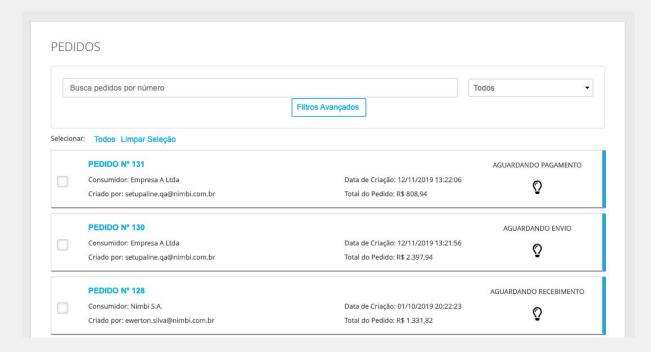

Nas <u>Configurações Gerais</u>, selecione <u>Gestão</u> de <u>Pedidos</u> na barra lateral esquerda

e então clique em Pedidos.

Dica (s)

Perfil de usuário para esta ação:

Fornecedor.

Na página <u>Pedidos</u> estará disponível todos os pedidos que seus clientes fizeram. Clique em <u>Filtros Avançados</u> se quiser filtrar a busca.