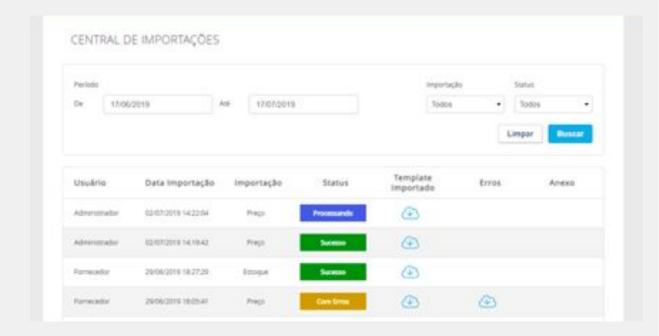

Anexe a planilha no painel. Na página Central de Carregamento, poderá acompanhar o status da importação do arquivo.

O registro da importação começará no status <u>Processando</u>, se a importação finalizar sem erros o status será alterado para <u>Sucesso</u>.

Se alguma das linhas da planilha estiver errada, o status irá para Com Erros e será possível baixar arquivo dos erros.

Alameda Vicente Pinzon, 51, 6º Andar - Vila Olímpia - São Paulo, SP