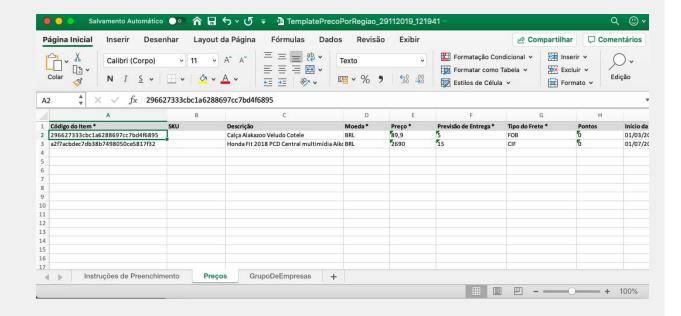

Há três abas nas planilhas; uma com as instruções para o preenchimento, outras com os preços, e a última para os códigos dos grupos de empresas.

Importante: Ao criar um novo preço para um item e este já possuir um preço cadastrado, ele terá seu status alterado para Expirado.