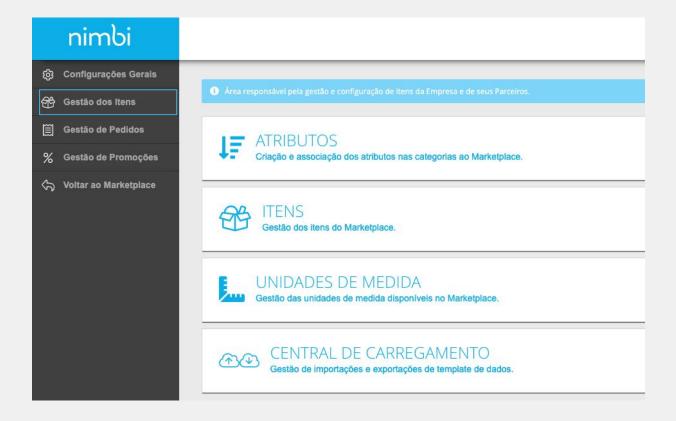

Na área responsável pela configuração de itens da Empresa, clique em Gestão de Itens e, na sequência, selecione a opção Itens.

**nimbi**open

Na página Gestão de Itens, no canto superior direito, clique em