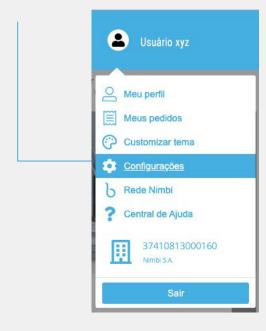

**nimbi**open

Acesse: <a href="https://nimbiopen.com.br">https://nimbiopen.com.br</a>

Em seguida, no pop up para o login, insira suas Credenciais de Acesso (e-mail de login/senha).

Vá até a barra superior onde está sua foto e clique no nome de seu usuário. Em seguida, selecione a opção Configurações.