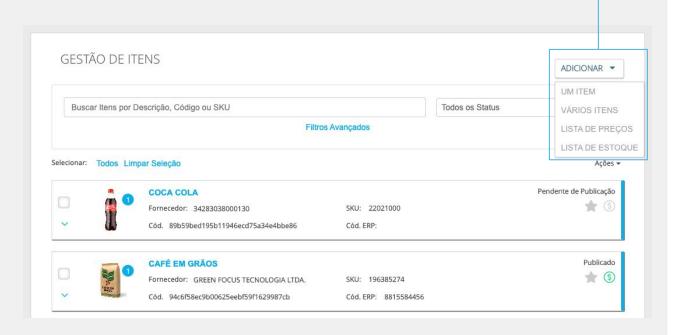

Na área responsável pela configuração de itens da Empresa, clique em Gestão de Itens e, na sequência, selecione a opção Itens.

**nimbi**open

Na página Gestão de Itens, no canto superior direito, clique em

Adicionar > Lista de Preços.

Na página <u>Importação de Templates de Preço</u>, é possível baixar uma planilha com todos os preços já cadastrados nos itens do Fornecedor ou uma planilha vazia.

| Template Vazio | ◆ Template Preenchido                                       |  |
|----------------|-------------------------------------------------------------|--|
| 0              | Arraste aqui seu template ou clique para anexar um arquivo. |  |